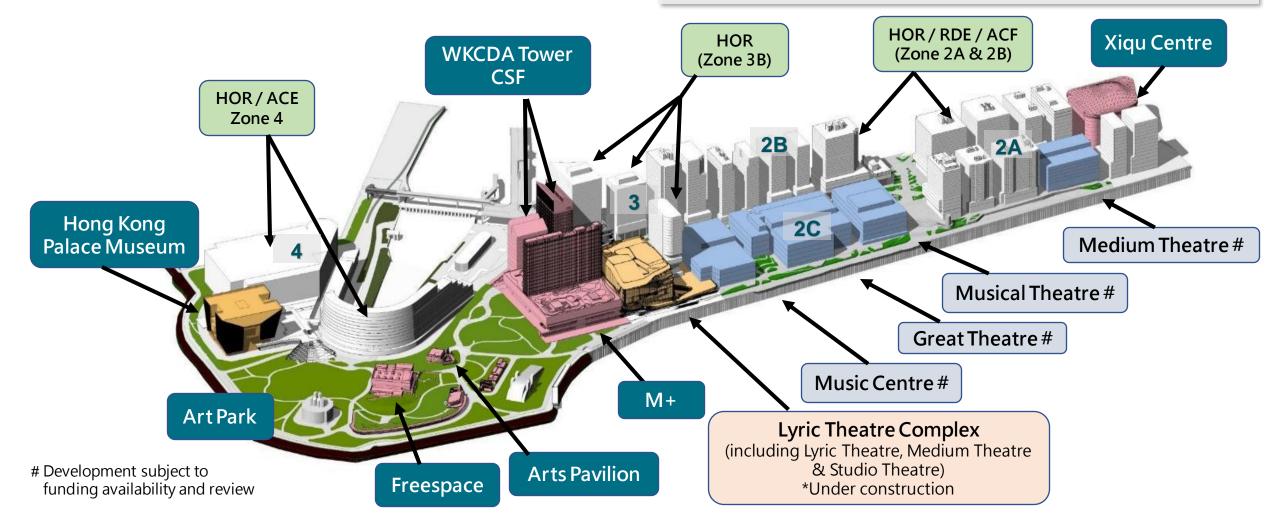

### WKCD : Design Concept + Development Plan

#### weshKowloon 西九文化區

Foster + Partners: "City Park" Design Concept Green; Free; Liveable; Walkable; Sustainable Total Gross Floor Area :851,400 sqmArts and Cultural Facilities (ACF)337,340 sqmRetail, Dining and Entertainment (RDE)138,360 sqmHotel, Office and Residential (HOR)366,620 sqmPublic Open Space23 hectares

### **Arts and Cultural Facilities**

### **Performing Arts Venues**

westKowloon 西九文化區

### Lyric Theatre Complex Asia's Dance and Theatre Hub