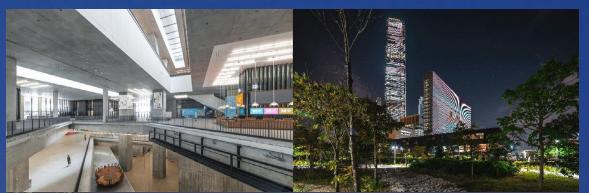

# Mł

Asia's first global museum of contemporary visual culture

Featuring 20th and 21st century visual art, design and architecture, moving images and Hong Kong visual culture

Opened on 12 November 2021

Received **2.4 million +** visitors 12,200 + M + Members and 330 + M + Patrons

Celebrating 1<sup>st</sup> Anniversary

Total GFA Total Exhibition Spaces

65,000 sqm 17,000 sqm (33 Galleries)

Other Facilities

3 cinemas, a 65.8m x 110m LED Facade 2 museum shops, restaurants, offices

Architects

Herzog & de Meuron in partnership with TFP Farrells and Arup