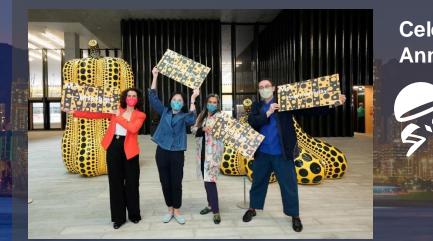

Celebrating 1<sup>st</sup> Anniversary

Total GFA Total Exhibition Spaces

65,000 sqm 17,000 sqm (33 Galleries)

Other Facilities

3 cinemas, a 65.8m x 110m LED Facade 2 museum shops, restaurants, offices

Architects