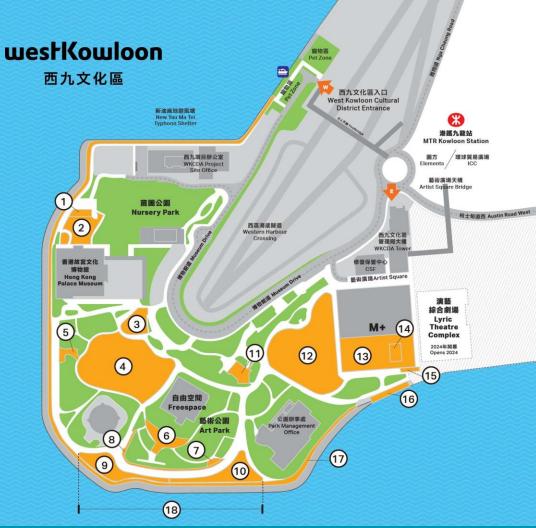

### WKCD : Design Concept + Development Plan

#### weshKowloon 西九文化區

Foster + Partners: "City Park" Design Concept Green; Free; Liveable; Walkable; Sustainable Total Gross Floor Area :851,400 sqmArts and Cultural Facilities (ACF)337,340 sqmRetail, Dining and Entertainment (RDE)138,360 sqmHotel, Office and Residential (HOR)366,620 sqmPublic Open Space23 hectares