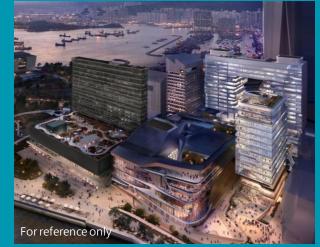

### Sustainable Cultural CBD Public Private Partnerships - Artist Square Towers

# The First Public Private Partnership Project in WKCD

AST Project comprises of three commercial office towers, with a total GFA of about 65,000 sqm for Office and Retail/Dining/Entertainment uses. Sun Hung Kai Properties has been granted the development and operational rights for about 47 years under a Build-Operate-Transfer model