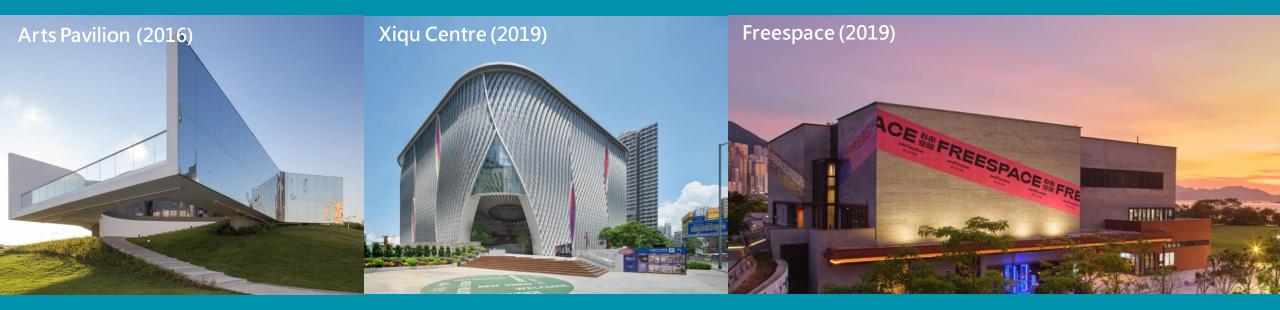

#### Xiqu Centre <sub>戲曲中心</sub>

- A world-class performance venue dedicated to preserving and promoting Chinese traditional theatre, Cantonese opera and regional forms of xiqu
- Freespace 自由空間 Hong Kong's new centre for contemporary and experiential performing arts – presenting multi-genre performances and event