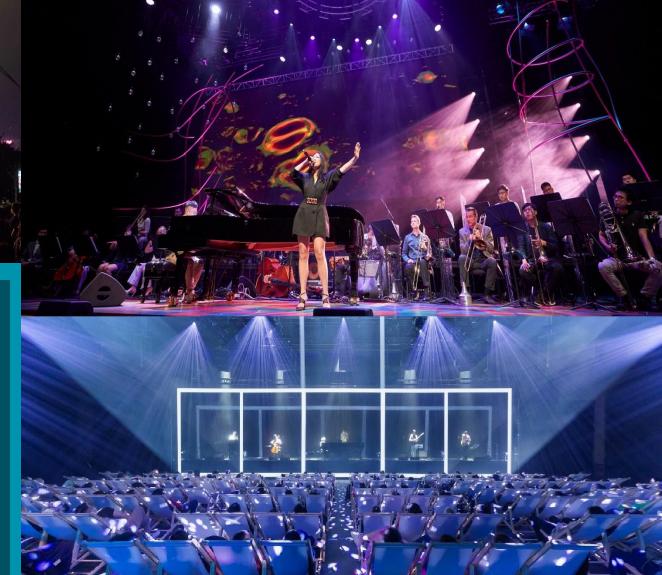

## WESTKPOP Festival (March/April 2023)

- A new annual flagship music festival presented by WKCDA' s Performing Arts Division
- 12 days long in March/April 2023
- Enhance genres across the spectrum: pop, rock, hip-hop, indie, techno
- Over 380 musicians involved household names and up & coming artists from Hong Kong and beyond
- Events spread across WKCD: indoor and outdoor