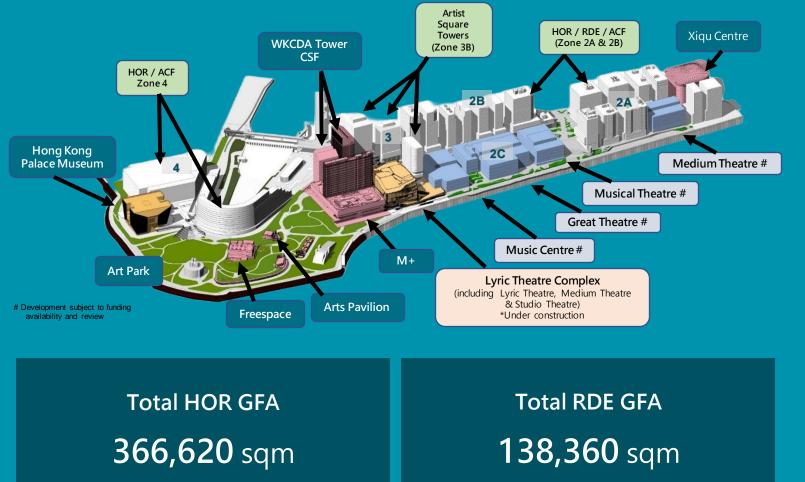

#### weshKowloon 西九文化區

Foster + Partners: "City Park" Design Concept Green; Free; Liveable; Walkable; Sustainable Total Gross Floor Area :851,400 sqmArts and Cultural Facilities (ACF)337,340 sqmRetail, Dining and Entertainment (RDE)138,360 sqmHotel, Office and Residential (HOR)366,620 sqmPublic Open Space23 hectares

### Total RDE GFA 138,360 sqm

Food Trucks