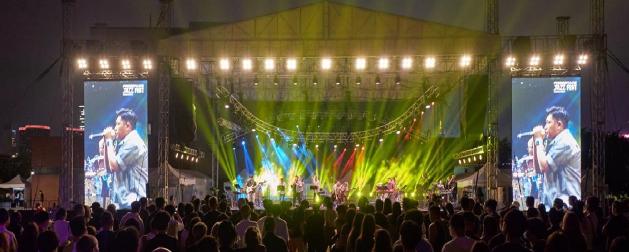

## WESTKPOP Festival (March/April 2023)

- A new annual flagship music festival presented by WKCDA' s Performing Arts Division
- 12 days long in March/April 2023
- Enhance genres across the spectrum: pop, rock, hip-hop, indie, techno
- Over 380 musicians involved household names and up & coming artists from Hong Kong and beyond
- Events spread across WKCD: indoor and outdoor