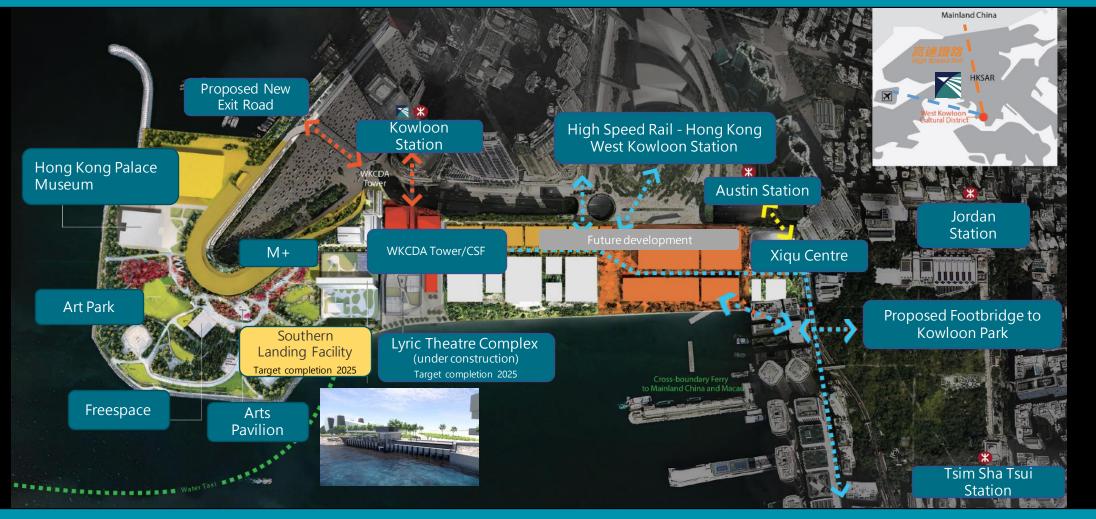

### WKCD : Design Concept + Development Plan

#### weshKowloon 西九文化區

Foster + Partners: "City Park" Design Concept Green; Free; Liveable; Walkable; Sustainable Total Gross Floor Area :851,400 sqmArts and Cultural Facilities (ACF)337,340 sqmRetail, Dining and Entertainment (RDE)138,360 sqmHotel, Office and Residential (HOR)366,620 sqmPublic Open Space23 hectares

### Cultural CBD Superb Rail, Road & Sea Connectivity

- Proposed At-grade Pedestrian Route
- --- Footbridge
- -- Proposed Marine Transport Service
- Pedestrian Subway

#### weshKowloon 西九文化區

<u>Sea Transport</u> Water Taxi – Tsim Sha Tsui, Central High Speed Ferry Services – GBA cities and Macau Rail Transport Hong Kong International Airport Shenzhen Guangzhou

(22 mins) (15 mins) (48 mins)