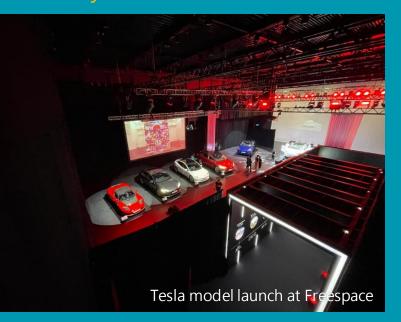

Making

#### **westKowloon** 西九文化區









New Landmark of Outdoor Events Over **34,000** sqm Total number of outdoor venues: **19** 

Advertising Opportunity across the District

### The Art of Place Making "En Voyage with Claude Monet" Digital Art Exhibition's Debut in WKCD



First-Ever Immersive Experience of Claude Monet in Hong Kong

**360 Degrees Sound and Light Show** Marriage of Technology and Creativity

200 Artworks of the Master of Impressionism Claude Monet

Asia Debut at Cultural Plaza From 27 Oct 2022 to 15 Jan 2023

Presented by:

westKowloon





#### wesłKowloon The Art of Place Making Prestigious Indoor Event Venues in Museums and Performing Arts Venues







Distinctive spaces with views of Victoria Harbour catering to cultural, corporate or celebratory occasions