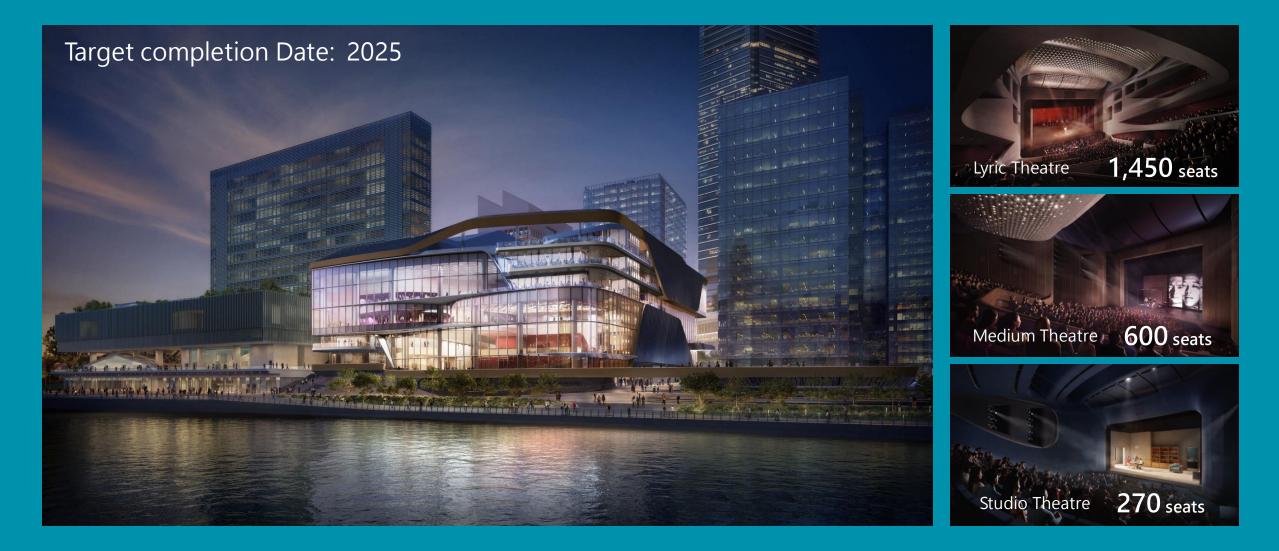

### Lyric Theatre Complex Asia's Dance and Theatre Hub

| Grand Theatre<br>Tea House<br>Theatre | 1,075 seats<br>Around 200 seats | The Box<br>The Room  | 450 seats or<br>900 standing spaces<br>154 sqm |
|---------------------------------------|---------------------------------|----------------------|------------------------------------------------|
|                                       |                                 | The Studio           | 70 sqm                                         |
| AND XIIIIIIII                         |                                 | Lau Bak<br>Livehouse | 100 seats or<br>150 standing spaces            |
|                                       |                                 |                      |                                                |