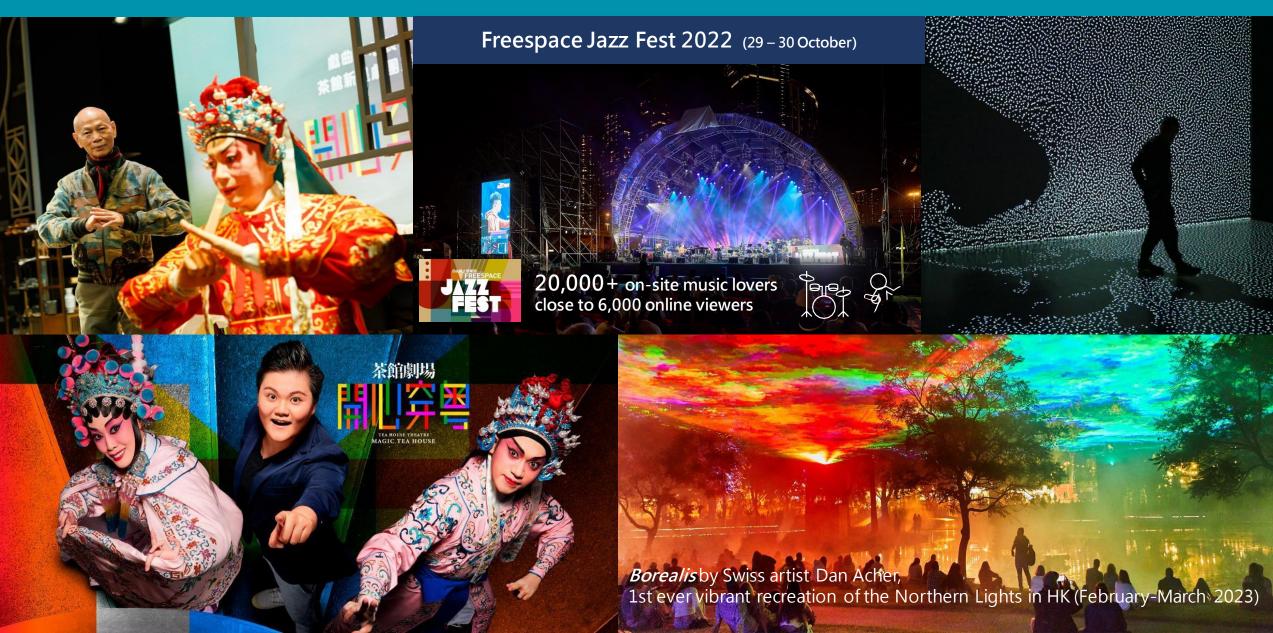

### **Strategic Partnerships**

Freespace Jazz Fest

A Date with Dogs: Pilot Day

## WESTKPOP Festival (March/April 2023)

- A new annual flagship music festival presented by WKCDA' s Performing Arts Division
- 12 days long in March/April 2023
- Enhance genres across the spectrum: pop, rock, hip-hop, indie, techno
- Over 380 musicians involved household names and up & coming artists from Hong Kong and beyond
- Events spread across WKCD: indoor and outdoor