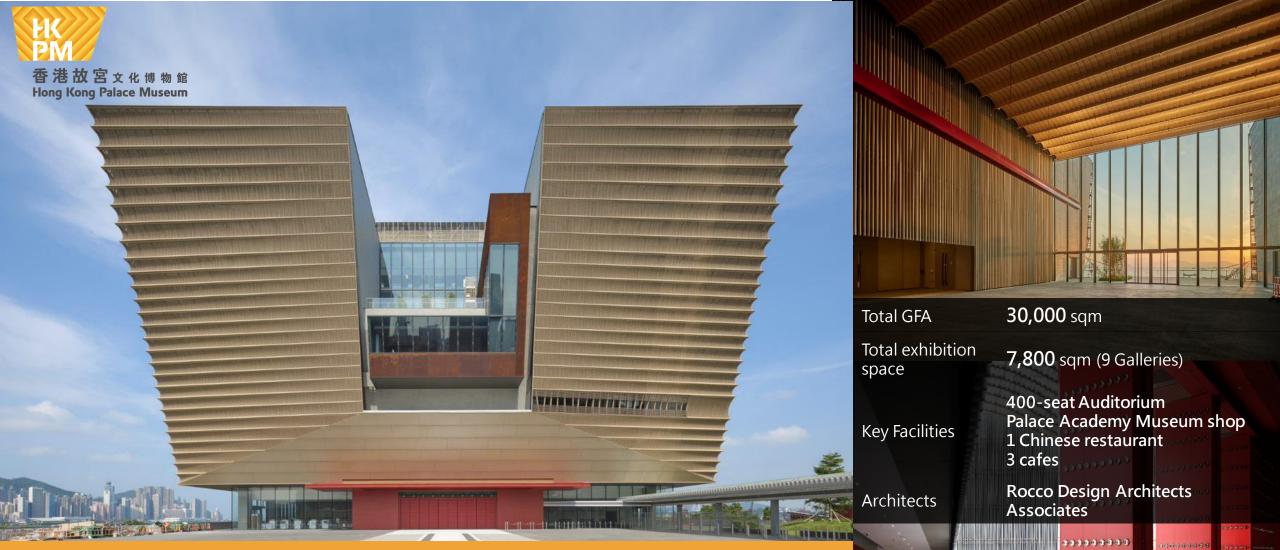

Celebrating 1<sup>st</sup> Anniversary

Total GFA Total Exhibition Spaces

65,000 sqm 17,000 sqm (33 Galleries)

Other Facilities

3 cinemas, a 65.8m x 110m LED Facade 2 museum shops, restaurants, offices

Architects

Herzog & de Meuron in partnership with TFP Farrells and Arup